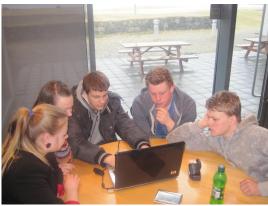

In the morning all of the students were working in the groups. We were trying to find out how Icelanders and Lithuanians waste energy and also to give some piece of advice how we can

save it.

After a short break we were working in the groups again, but now we were summarizing the work of the whole projects. Students prepared speeches about what have we learned and what skills we have improved in this project. We also compared Iceland and Lithuania geographically, culturally and socially.