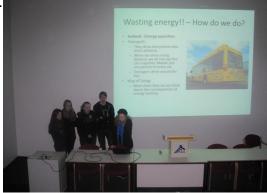

In the morning all of the students were working in the groups. We were trying to find out how Icelanders and Lithuanians waste energy and also to give some piece of advice how we can

save it.

After a short break we were working in the groups again, but now we were summarizing the work of the whole projects. Students prepared speeches about what have we learned and what skills we have improved in this project. We also compared Iceland and Lithuania geographically, culturally and socially.